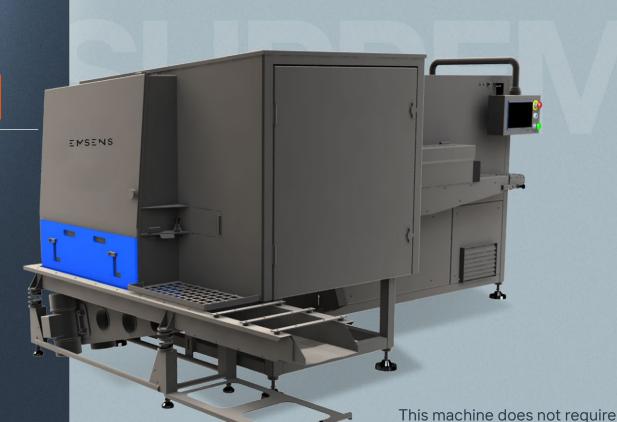

## SUPREME

Machine with automatic loader allows to cut cubes and stripes of ham (pork and turkey) from a raw block introduced into a rectangular and adapted cutting chamber. Cutting of entire bars of ham. The over-one-meter long meat block is pushed through a device equipped with 2 alternative cuttings and a rotative cutting. This machine offers a 3-dimensions cutting for fragile products.

**Productivity:** up to 2 600 kg of ham/ hour in cubes of section of 8 mm. Loading capacity: the dimensions of the cutting chamber are defined according to the dimensions of the raw material.

The productivity information is only indicative. A study can be made with your specifications.

- The cutting machine Supreme Evolution offers hydraulic power and reliability combined to an electronic

control.

and takes into account the constraints of the food industry.

- The machine is easy to clean

- A touch screen makes the communication easier between the operator and the machine. The screen includes a self-diagnostic system displaying a picture of the faulty component for example.

staff to load the products.